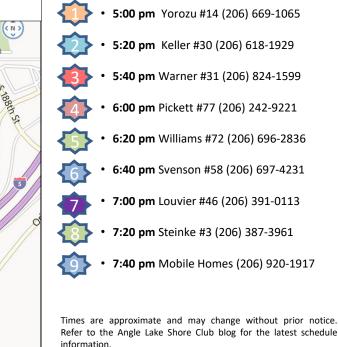

## Christmas Boats & Santa on Angle Lake

Brought to You by the Members of the Angle Lake Shore Club

🕐 World • United States • WA • King Co. • SeaTac • Seattle-Tacoma International Airpor

Jack in the Bo

500 feet

100 m

5 18/th S

S 200th St







 $\Theta - \Theta$ 

@ 2013 Nokia @ 2013 Microsoft Corporation

**Release from Liability:** Recognizing that the ALSC, a non-profit neighborhood based organization run solely on a voluntary basis, will do everything within our capability to best ensure a safe experience, it is important to understand that participation by any member(s) or non- member(s) in any activities sponsored by the ALSC is to do so at the participants own risk.

www.anglelakesc.blogspot.com