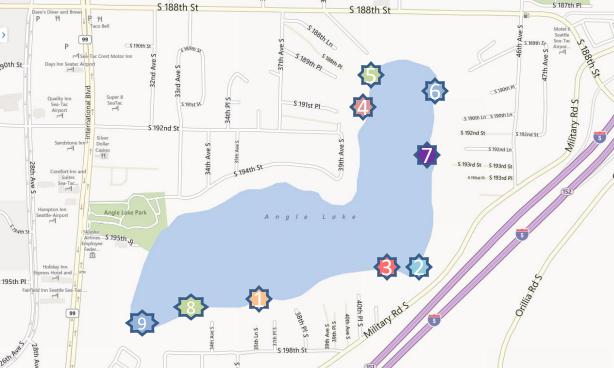

## Christmas Boats & Santa on Angle Lake

Brought to You by the Members of the Angle Lake Shore Club

🕐 World • United States • WA • King Co. • SeaTac • Seattle-Tacoma International Airpor

Jack in the Bo

500 feet

100 m

5 18/th S

S 200th St







 $\Theta - \Theta$ 

@ 2013 Nokia @ 2013 Microsoft Corporation

**Release from Liability:** Recognizing that the ALSC, a non-profit neighborhood based organization run solely on a voluntary basis, will do everything within our capability to best ensure a safe experience, it is important to understand that participation by any member(s) or non- member(s) in any activities sponsored by the ALSC is to do so at the participants own risk.

www.anglelakesc.blogspot.com